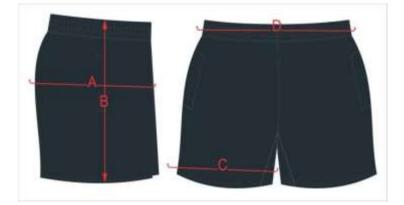

## MSG UNIFORM: Volleyball- Men's Shorts

**Note:** Take a garment that you own that you are comfortable with the fit of and measure the dimensions of it when it is laid out flat.

|   | SIZE          | 24 | 26 | 28 | 30   | 32 | 34 |
|---|---------------|----|----|----|------|----|----|
| Α | HIP           | 49 | 52 | 54 | 56.5 | 59 | 62 |
| В | SHORTS LENGTH | 36 | 37 | 38 | 39   | 40 | 41 |
| С | TROUSER LEGS  | 56 | 59 | 62 | 64.5 | 67 | 70 |
| D | WAIST         | 56 | 60 | 64 | 68   | 72 | 76 |

|   | SIZE          | 36   | 38   | 40   | 42   | 44   |
|---|---------------|------|------|------|------|------|
| А | HIP           | 64   | 67   | 69.5 | 72   | 74.5 |
| В | SHORTS LENGTH | 42   | 43   | 44   | 45   | 46   |
| С | TROUSER LEGS  | 72.5 | 75.5 | 78   | 80.5 | 83   |
| D | WAIST         | 80   | 84   | 88   | 92   | 96   |